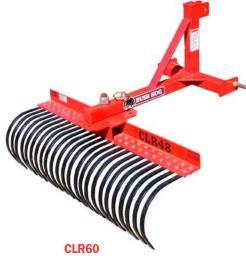

| MODELS             | CLR48                   | CLR60            |  |
|--------------------|-------------------------|------------------|--|
| Working Width      | 48 inches               | 60 inches        |  |
| Type Hitch         | ASAE Cat. I / QH        | ASAE Cat. I / QH |  |
| Maximum Tractor HP | 24 PTO                  | 24 PTO           |  |
| Approximate Weight | 126 lbs                 | 143 lbs          |  |
| Rake Pivot         | 18° and 36°             | 18° and 36°      |  |
| Pivot King Pin     | 1 1/4 inches            | 1 1/4 inches     |  |
| Tine Spacings      | 1 inch                  | 1 inch           |  |
| Tine Size          | 1 inch                  | 1 inch           |  |
| Warranty           | 1 year limited warranty |                  |  |